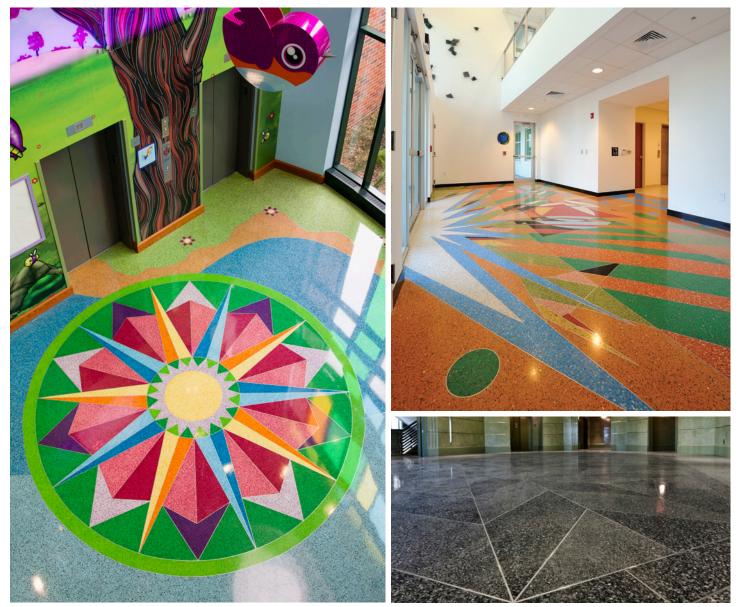

# Terrazzo Chip

The specialty aggregates included in terrazzo flooring are the primary ingredient of the terrazzo design mix, typically representing 70% of the flooring system. These aggregates are most commonly marble chips; however, glass and other specialty aggregates are also suitable for terrazzo flooring.

Since 1947, Terrazzo & Marble Supply has offered a variety of crushed marble and specialty aggregate for the terrazzo industry. Our history and experience have uncovered the most complete and exciting offering of specialty aggregate for terrazzo flooring. All chips are produced with a consistent crush, cleaned and dried to ensure a quality terrazzo design mix.